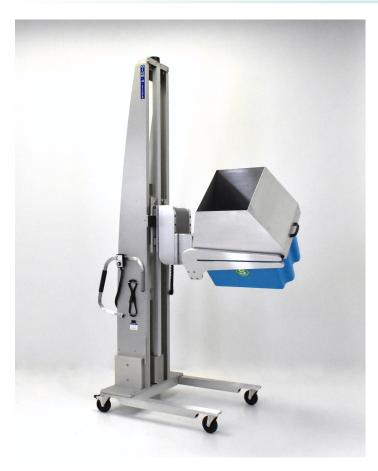

## PLASTIC TOTE LIFTER WITH ROTATION FOR DUMPING

**PROJECT** 29206

MODEL A800CS-96

FEATURING 360° Rotation Fork Set, Removable Funnel with

Handle, Safety Overload Module

HANDLING 150 lb [68 kg] Totes

**DETAILS** Dumping material into hoppers at height can create safety and ergonomic issues. This lift was made to transport and empty totes up to 150 lbs [68 kg] into hoppers that are inaccessible to employees. The split forks capture the lip of the totes to securely handle the tote and its contents. To ease the emptying of the contents, this lift also includes a removable aluminum funnel. The funnel slides into grooves of the forks for easy placement and removal. This system represents a turn-key solution that fits perfectly with existing processes and equipment.