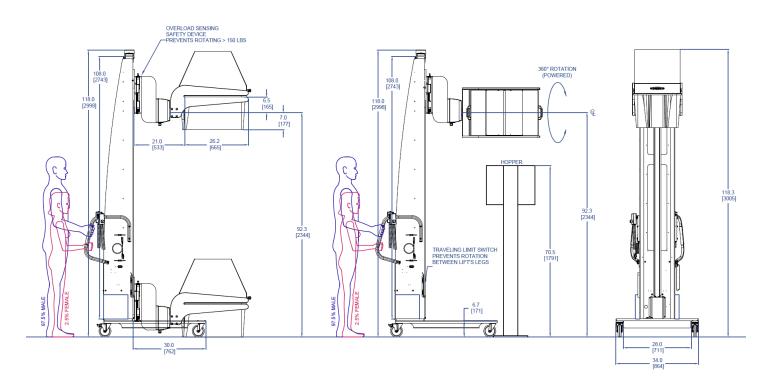

## PLASTIC TOTE LIFTER WITH ROTATION FOR DUMPING

**PROJECT** 29206

MODEL A800CS-96

FEATURING 360° Rotation Fork Set, Removable Funnel with

Handle, Safety Overload Module

HANDLING 150 lb [68 kg] Totes

**DETAILS** Dumping material into hoppers at height can create safety and ergonomic issues. This lift was made to transport and empty totes up to 150 lbs [68 kg] into hoppers that are inaccessible to employees. The split forks capture the lip of the totes to securely handle the tote and its contents. To ease the emptying of the contents, this lift also includes a removable aluminum funnel. The funnel slides into grooves of the forks for easy placement and removal. This system represents a turn-key solution that fits perfectly with existing processes and equipment.