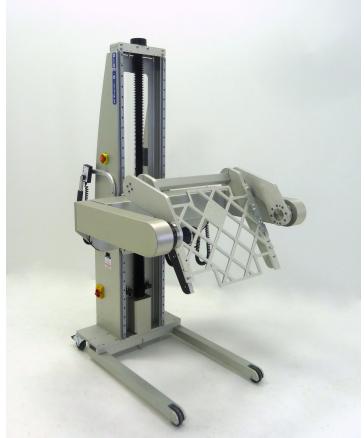

## PROJECT 28768

MODEL A800CSLR-72

FEATURING Removable fixture plate, powered front to back rotation, adjustable rotation stops, safety overload module, key switch lock out

HANDLING 220lb [100 kg] Fuel Cell Assemblies

DETAILS Hydrogen fuel cells are an assembly of individual components that require specific positioning during build up. This Alum-a-lift provides the operator with control over the process by utilizing adjustments to the height and pitch of the assembly. These adjustments also allow the assembler to work at a more ergonomic posture by bringing the assembly to the most comfortable working position.