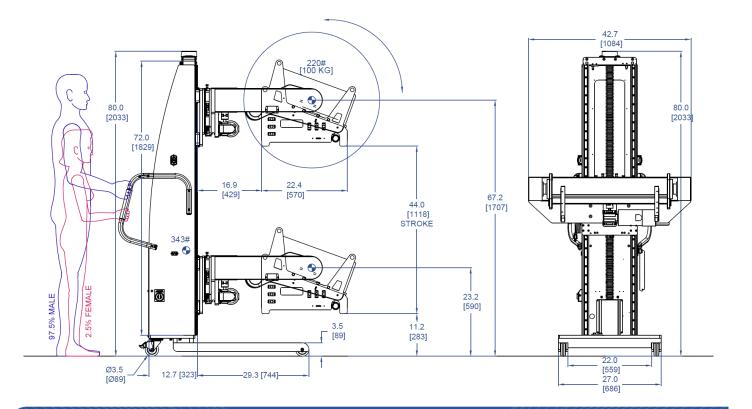

## PROJECT 28768

MODEL A800CSLR-72

FEATURING Removable fixture plate, powered front to back rotation, adjustable rotation stops, safety overload module, key switch lock out

HANDLING 220lb [100 kg] Fuel Cell Assemblies

DETAILS Hydrogen fuel cells are an assembly of individual components that require specific positioning during build up. This Alum-a-lift provides the operator with control over the process by utilizing adjustments to the height and pitch of the assembly. These adjustments also allow the assembler to work at a more ergonomic posture by bringing the assembly to the most comfortable working position.