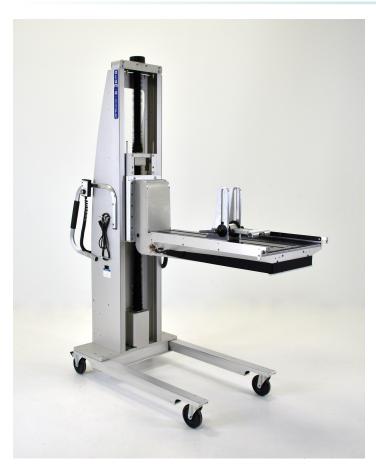

## DIE HANDLING POWERED PUSHER PULLER PLATFORM

PROJECT **28646** 

MODEL A800CS-72

**FEATURING** Powered pusher puller with overload protection,

universal docking feature

HANDLING 300 lb [136 kg] Dies

**DETAILS** A major aerospace manufacturer needed a lift to

modifications to existing equipment.

alleviate a die handling safety issue. The lift is equipped with a powered pusher/puller platform capable of handling dies of varying shapes and sizes. Push and pull force are independently adjustable using an internal switch arrangement. Universal docking capability provides a repeatable mate between the lift and pallet / rack without requiring