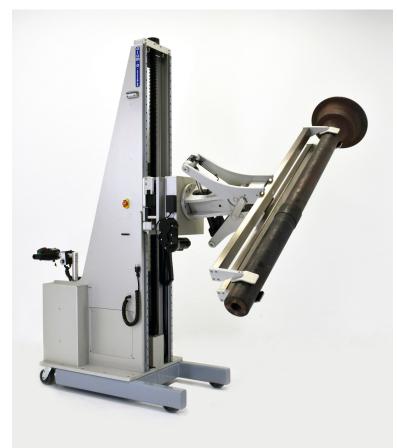

## FEATURED ALUM-A-LIFT AIRCRAFT ENGINE SHAFT HEAT TREAT OVEN LOADER

MODEL C1500CSLRPD-96

FEATURING Wide-spaced powered clamp, powered rotation module, lateral shuttle, overload safety device, and steerable powered drive wheel

HANDLING 770 lb [350 kg] engine shafts

DETAILS Oven enclosures often do not accommodate overhead loading, and provide little space for floor-bound legs to pass underneath. This selfpropelled material handling system picks shafts from a storage cart, rotates them to a vertical orientation, and reaches forward beyond its footprint, allowing a single operator to safely and precisely handle high value aerospace components.