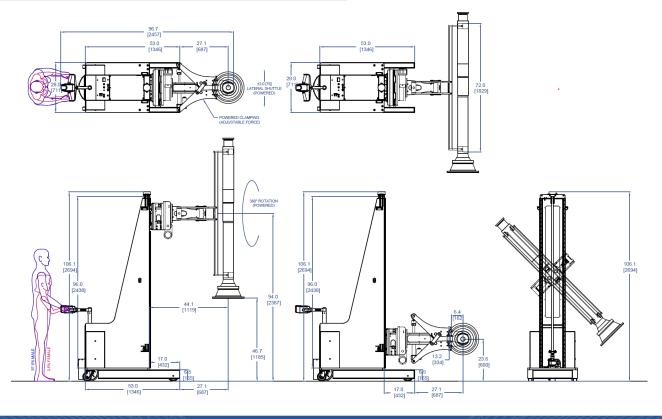

## FEATURED ALUM-A-LIFT AIRCRAFT ENGINE SHAFT HEAT TREAT OVEN LOADER

MODEL C1500CSLRPD-96

FEATURING Wide-spaced powered clamp, powered rotation module, lateral shuttle, overload safety device, and steerable powered drive wheel

HANDLING 770 lb [350 kg] engine shafts

DETAILS Oven enclosures often do not accommodate overhead loading, and provide little space for floor-bound legs to pass underneath. This selfpropelled material handling system picks shafts from a storage cart, rotates them to a vertical orientation, and reaches forward beyond its footprint, allowing a single operator to safely and precisely handle high value aerospace components.