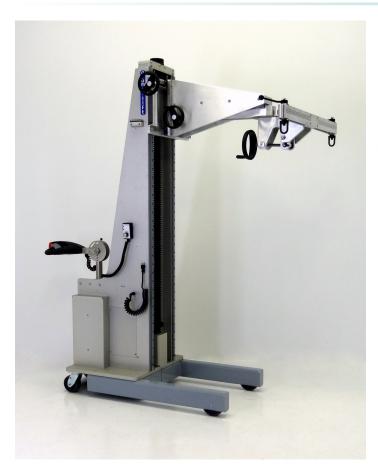

## MULTI-DEGREE OF FREEDOM ELECTRONICS LOADER

27408

MODEL A1500CSLRPD-84

FEATURING Quick Exchange Fixtures, Tilt Module, Side-to-Side Swivel, Front-to-Back and Side-to-Side Shuttle,

Steerable Powered Drive Wheel

HANDLING 230lb [104 kg] Electronic Modules

DETAILS This lift was configured to support the manufacturing and installation of a complex electro-mechanical assembly. Mobile and self-sufficient, this system is useful in both the manufacturing floor and final assembly hangar. This all-in-one solution includes several fine positioning modules and a universal adaptor interface with four different subassembly-specific fixtures. Collaboration between Alum-a-Lift's and the customer's engineering teams allowed turnkey delivery.