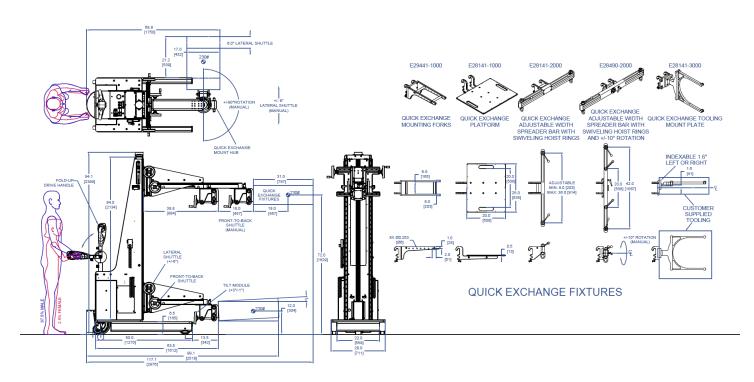

## MULTI-DEGREE OF FREEDOM ELECTRONICS LOADER

27408

MODEL A1500CSLRPD-84

FEATURING Quick Exchange Fixtures, Tilt Module, Side-to-Side Swivel, Front-to-Back and Side-to-Side Shuttle,

Steerable Powered Drive Wheel

HANDLING 230lb [104 kg] Electronic Modules

DETAILS This lift was configured to support the manufacturing and installation of a complex electro-mechanical assembly. Mobile and self-sufficient, this system is useful in both the manufacturing floor and final assembly hangar. This all-in-one solution includes several fine positioning modules and a universal adaptor interface with four different subassembly-specific fixtures. Collaboration between Alum-a-Lift's and the customer's engineering teams allowed turnkey delivery.