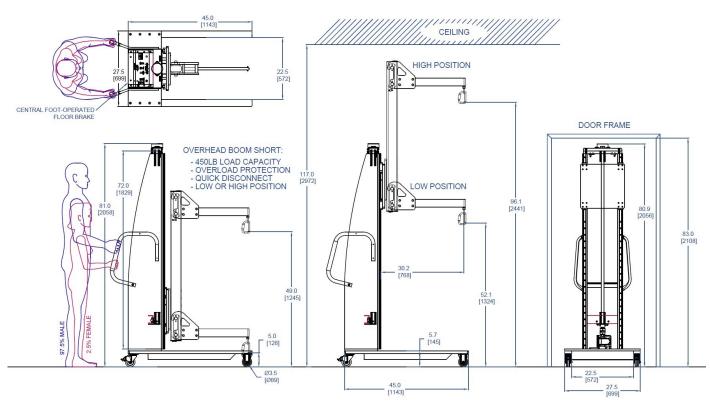

## **27157**

MODEL A800CSLR-72

FEATURING Quick Exchange and Indexable Booms and Platform

with On-Board Storage

load rating for each.

HANDLING 450 lb [205 kg] or 100 lb [45 kg] Components

DETAILS

This lift supports a prominent aerospace company's uncrating procedure. The lift features three quick exchange and indexable end effectors: two booms of different length and load rating and a low friction platform. Two index positions enable the lift to service a wide range of elevations without adding height or expensive telescoping stages to the lift. End effectors can be exchanged and storage is completely toolless. The integrated spring overload safety module automatically provides overload protection for the individual end effectors, enforcing a different