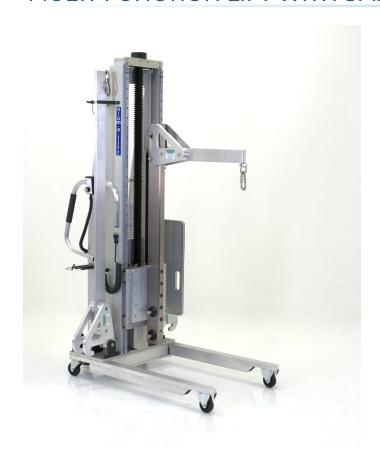

## **27157**

MODEL A800CSLR-72

FEATURING Quick Exchange and Indexable Booms and Platform

with On-Board Storage

load rating for each.

HANDLING 450 lb [205 kg] or 100 lb [45 kg] Components

DETAILS

This lift supports a prominent aerospace company's uncrating procedure. The lift features three quick exchange and indexable end effectors: two booms of different length and load rating and a low friction platform. Two index positions enable the lift to service a wide range of elevations without adding height or expensive telescoping stages to the lift. End effectors can be exchanged and storage is completely toolless. The integrated spring overload safety module automatically provides overload protection for the individual end effectors, enforcing a different