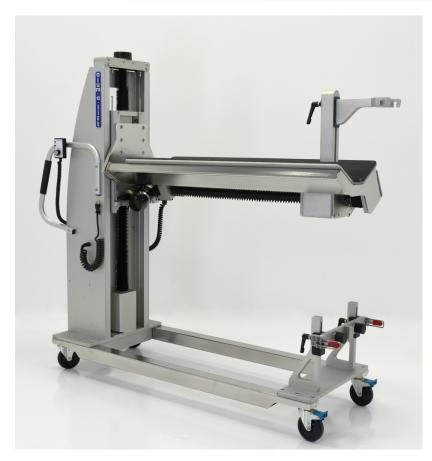

## DIE LIFT AND EXTRACTOR FOR COOKIE FILLING MACHINE

## PROJECT **27089**

MODEL A800CS-60

FEATURING Powered pusher/puller v-trough with adjustable height hook, Leg mounted adjustable height docking bar

HANDLING 175 lb [79 kg] cylindrical dies

DETAILS Heavy rotary dies are used to place cookies and filling on a food assembly line. The dies must be periodically removed for changeover and cleaning, but are difficult to extract once filled with food product. This Alum-a-lift is configured to handle a variety of die sizes and includes an adjustable docking feature to mate with each food process machine for safe loading and unloading.