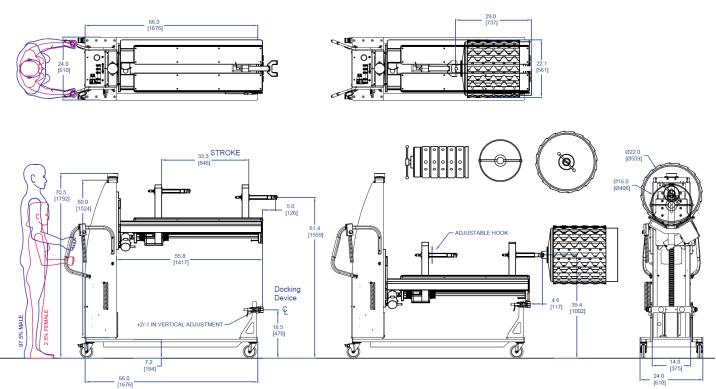

## PROJECT **27089**

MODEL A800CS-60

FEATURING Powered pusher/puller v-trough with adjustable height hook, Leg mounted adjustable height docking bar

HANDLING 175 lb [79 kg] cylindrical dies

DETAILS Heavy rotary dies are used to place cookies and filling on a food assembly line. The dies must be periodically removed for changeover and cleaning, but are difficult to extract once filled with food product. This Alum-a-lift is configured to handle a variety of die sizes and includes an adjustable docking feature to mate with each food process machine for safe loading and unloading.